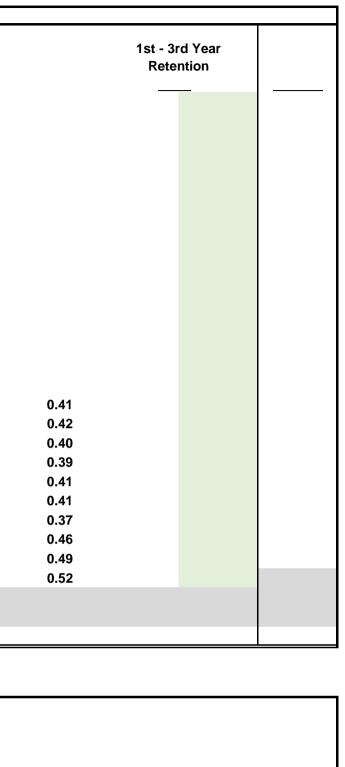

| Semester Retention                                                                         |                       | 1st - 2nd Year<br>Retention |                                                                              |                                              |  |  |
|--------------------------------------------------------------------------------------------|-----------------------|-----------------------------|------------------------------------------------------------------------------|----------------------------------------------|--|--|
| 3.24<br>3.20<br>3.24<br>3.24<br>3.15<br>3.18<br>3.18<br>3.18<br>3.17<br>3.13<br>3.08       |                       |                             | 3.24<br>3.23<br>3.27<br>3.23<br>3.17<br>3.20<br>3.22<br>3.24<br>3.17<br>3.12 | _                                            |  |  |
| 3.16   3.10   3.16   3.29 0.44   3.21 0.57   3.29 0.57   3.27 0.57   3.34 0.57   3.30 0.57 | 7<br>2<br>4<br>2<br>2 |                             | 3.20<br>3.14<br>3.19<br>3.28<br>3.26<br>3.31<br>3.30<br>3.37<br>3.32         | 0.45<br>0.47<br>0.45<br>0.45<br>0.45<br>0.49 |  |  |
| 3.31 0.5'   3.39 0.6'   3.24 0.7'   3.16 0.7'   3.20 0.7'                                  | 2<br>0<br>4           |                             | 3.46<br>3.41<br>3.30<br>3.21<br>3.29                                         | 0.40<br>0.51<br>0.56<br>0.61<br>0.57         |  |  |